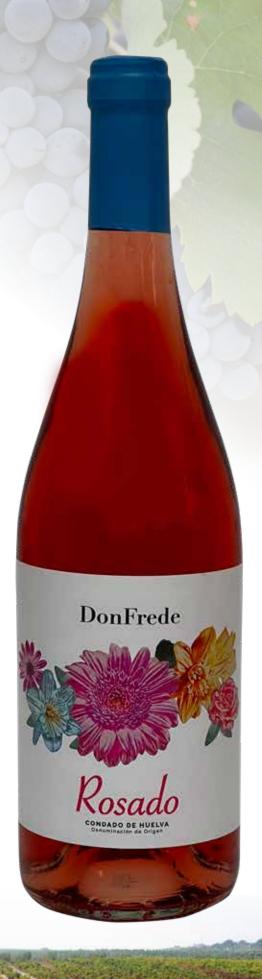

## **DonFrede**

Dry Rosé

Serve between 8° y 10° C Volume: 75cl Alcohol Content: 13% approx.

## **CONDADO DE HUELVA**

Designation of Origin

Pale rose color, with a berry aroma and floral notes.

A dry rosé wine, silky and fruity on the palate, with a fresh and delicate finish.

Variety: Tempranillo and Syrah.

## **TASTING NOTES**

**Color:** Brilliant cherry color with blue highlights.

**Nose:** Fresh aroma with red berry notes, hints of raspberry and strawberry.

**Mouth:** Flavorful and persistent in the mouth, luscious, with body that develops on the palate.

**Pairing:** Salads, rice dishes, appetizers, shellfish and meats.